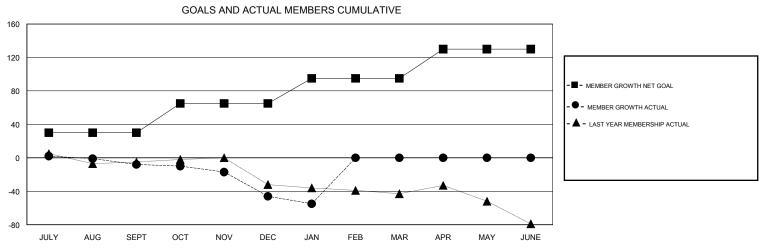

## MONTHLY MEMBERSHIP PROGRESS REPORT

## District 31 N

Biotiot 3114







| DROPPED CLUBS: 1  DROPPED MEMBERS |          | 18 CLUBS OF 58 ADDED 1 OR MORE NEW MEMBERS | GENDER DISTI<br>MALE<br>FEMALE  | 751 (69.09%)<br>336 (30.91%) |     |
|-----------------------------------|----------|--------------------------------------------|---------------------------------|------------------------------|-----|
| DECEASED                          | 16       | CLICK HERE FOR CUMULATIVE  MEMBERSHIP DATA | TOTAL FAMILY UNIT MEMBERS       |                              | 229 |
| CLUB CANCELLED OTHER              | 15<br>63 |                                            | FAMILY MEMBERS PAYING HALF DUES |                              | 117 |
| TOTAL                             | 94       |                                            | 3020                            |