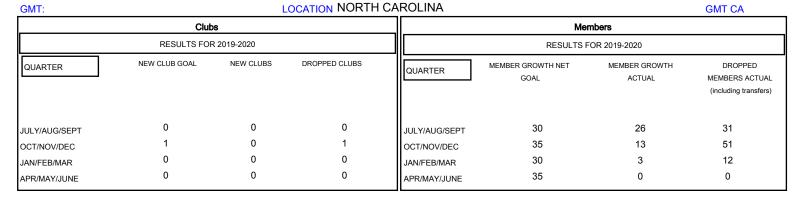

## MONTHLY MEMBERSHIP PROGRESS REPORT

## District 31 N

Biotiot 3114







| DROPPED CLUBS: 1  DROPPED MEMBERS |          | 18 CLUBS OF 58 ADDED 1 OR MORE NEW MEMBERS | GENDER DISTI<br>MALE<br>FEMALE  | 751 (69.09%)<br>336 (30.91%) |     |
|-----------------------------------|----------|--------------------------------------------|---------------------------------|------------------------------|-----|
| DECEASED                          | 16       | CLICK HERE FOR CUMULATIVE  MEMBERSHIP DATA | TOTAL FAMILY UNIT MEMBERS       |                              | 229 |
| CLUB CANCELLED OTHER              | 15<br>63 |                                            | FAMILY MEMBERS PAYING HALF DUES |                              | 117 |
| TOTAL                             | 94       |                                            | 3020                            |